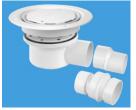

Stainless steel gully to suit sheet/vinyl flooring (TSG52SS)

Stainless steel guly to suit tiled flooring (TSG52T6SS)

Impact resistant Acrylic ABS Polymer Polymer Matrix Durable ABS backing sheet Honeycomb Core