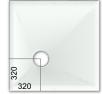

## SHOWERFORM WETROOM FLOOR FORMERS BAL TANKING SYSTEM

**ShowerFORM** floor formers by Spa-Jet have been specifically designed to provide an effective drainage system for wetroom applications.

In order to effectively drain water from a wetroom, it is necessary to shape gradients into the flooring towards the waste outlet.

The ShowerFORM floor former achieves this by providing a pre-formed base that can be installed prior to fitting the finished floor. Once the floor former has been installed, the wetroom must be 'tanked' to prevent the possibility of water leakage.