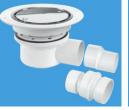

Stainless steel gully to suit sheet/vinyl flooring (TSG52SS)

Stainless steel guly to suit tiled flooring (TSG52T6SS)

Impact resistant Acrylic ABS Polymer Polymer Matrix Durable ABS backing sheet Honeycomb Core