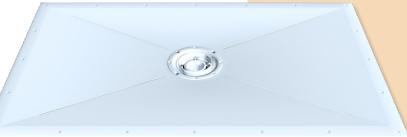

The ShowerFORM floor former achieves this by providing a pre-formed base that can be installed prior to fitting the finished floor. Once the floor former has been installed, the wetroom must be 'tanked' to prevent the possibility of water leakage.

We recommend using a tanking system such as 'BAL' which is detailed in the bottom section of this page. Once tanked, tiles / sheeting can be easily laid over the top of the floor former whilst preserving the gradient to the waste outlet.

Additionally, the ShowerFORM floor former has been independently tested to withstand in excess of one ton of compression without failure. This has been achieved by the unique

construction of polymer matrix and high performance honeycomb core.