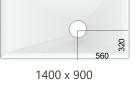

## SHOWERFORM WETROOM FLOOR FORMERS BAL TANKING SYSTEM

**ShowerFORM** floor formers by Spa-Jet have been specifically designed to provide an effective drainage system for wetroom applications.

In order to effectively drain water from a wetroom, it is necessary to shape gradients into the flooring towards the waste outlet.

The ShowerFORM floor former achieves this by providing a pre-formed base that can be installed prior to fitting the finished floor. Once the floor former has been installed, the wetroom must be 'tanked' to prevent the possibility of water leakage.