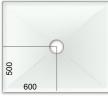

## SHOWERFORM WETROOM FLOOR FORMERS BAL TANKING SYSTEM

**ShowerFORM** floor formers by Spa-Jet have been specifically designed to provide an effective drainage system for wetroom applications.

In order to effectively drain water from a wetroom, it is necessary to shape gradients into the flooring towards the waste outlet.

The ShowerFORM floor former achieves this by providing a pre-formed base that can be installed prior to fitting the finished floor. Once the floor former has been installed, the wetroom must be 'tanked' to prevent the possibility of water leakage.