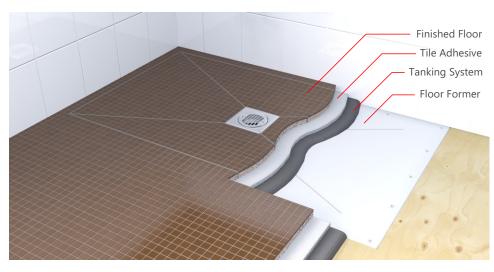

## SHOWERFORM WETROOM FLOOR FORMERS BAL TANKING SYSTEM

**ShowerFORM** floor formers by Spa-Jet have been specifically designed to provide an effective drainage system for wetroom applications.

In order to effectively drain water from a wetroom, it is necessary to shape gradients into the flooring towards the waste outlet.

The ShowerFORM floor former achieves this by providing a pre-formed base that can be installed prior to fitting the finished floor. Once the floor former has been installed, the wetroom must be 'tanked' to prevent the possibility of water leakage.

We recommend using a tanking system such as 'BAL' which is detailed in the bottom section of this page. Once tanked, tiles / sheeting can be easily laid over the top of the floor former whilst preserving the gradient to the waste outlet.

The combined system of ShowerFORM floor former and tanking kit provides for long term heavy duty use with peace of mind.

1200 x 1000

1000 x 1000

320

650

1500 x 800

1300 x 800

White gully to suit sheet/vinyl flooring (TSG52WH)

As with all wet areas, it is important to ensure surfaces and joints are water tight. The 'BAL' tanking system is an excellent choice to provide 100% protection against leaks. The product benefits from its simplicity, being applied by

brush in a similar fashion to paint. The BAL kit is supplied in packs that cover up to  $4.5m^2$  and come with a 25 year manufacturer's guarantee.