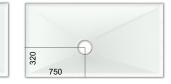

## SHOWERFORM WETROOM FLOOR FORMERS BAL TANKING SYSTEM

**ShowerFORM** floor formers by Spa-Jet have been specifically designed to provide an effective drainage system for wetroom applications.

In order to effectively drain water from a wetroom, it is necessary to shape gradients into the flooring towards the waste outlet.

The ShowerFORM floor former achieves this by providing a pre-formed base that can be installed prior to fitting the finished floor. Once the floor former has been installed, the wetroom must be 'tanked' to prevent the possibility of water leakage.